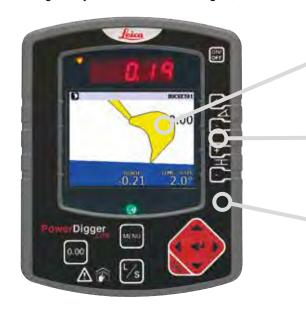

The system Leica iCON iXE1 PowerDigger Lite is reset by means of a laser plane or a physically defined reference height, e.g. a grade bar or curb stone height. The desired depth and slope are entered into the control box. With this system, you only work with a one-direction slope. The arrows on the display will indicate whether you are too low, too high or "on-grade". This information is also given by means of an audible signal, while the LED screen also displays the level in metric units or US feet.

Easy-to-use graphical display

Short learning curve thanks to smart menus

Robust and reliable construction